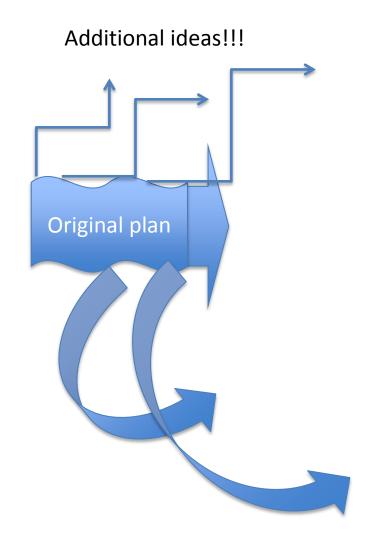

# Beware scope creep

# If you need to change the scope, ensure that:

 Everybody is aware of the impact on the schedule and outcomes of the project