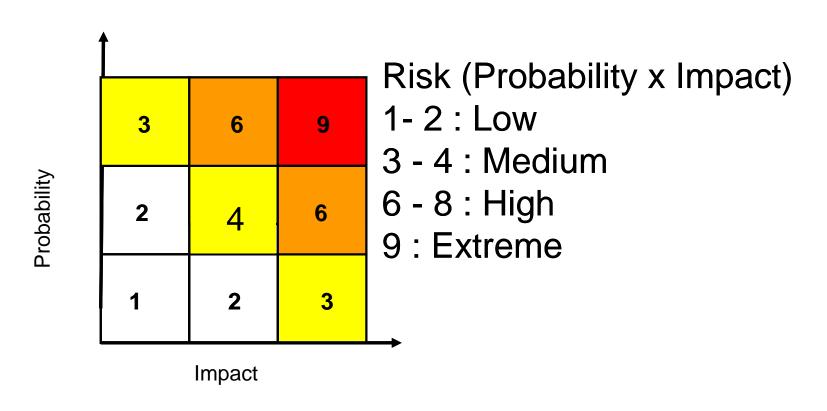

# Use Risk analysis to structure your discussions

Minimise, eliminate or have a contingency