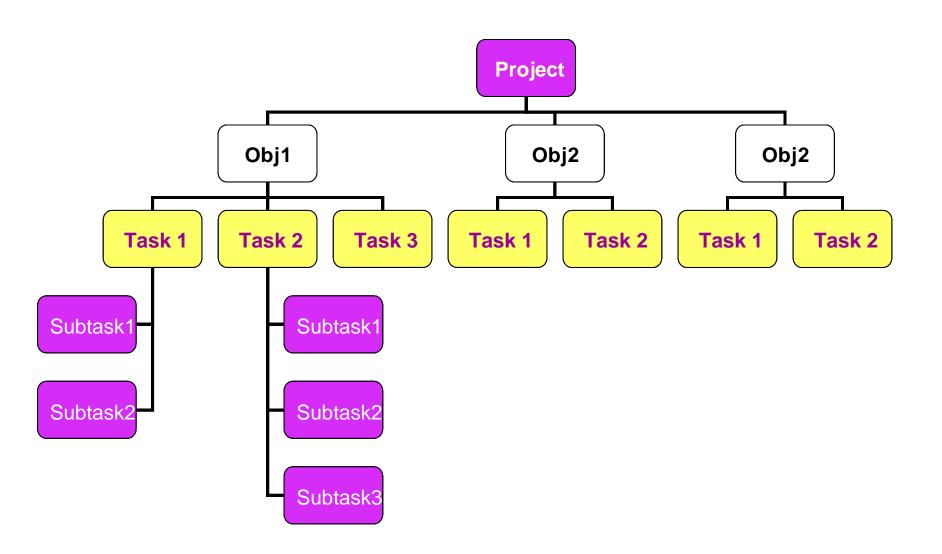

# **Project management**

#### Are the tasks do-able? How do you question their validity?