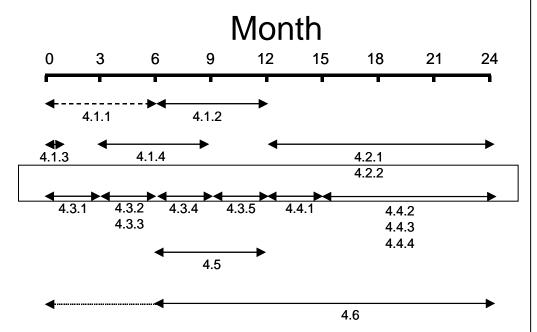

#### Cancer Research UK - Development Grant

#### **Timelines**

#### Milestones/Deliverables

- 4.1.1 Development of cell lines for rh opticin
- 4.1.2 Production and purification of rh opticin
- 4.1.3 Sale up of human adeno-opticin
- 4.1.4 Development of ELISA Assays
- 4.2.1 Proliferation/apoptosis studies
- 4.2.2 Migration, invasion and adhesion studies
- 4.3.1 Comparison of human/bovine adeno-opticin
- 4.3.2 Optimal single dose of (human) adeno-opticin
- 4.3.3 Histological and Western blot analyses
- 4.3.4 Multiple dosing with adeno-opticin
- 4.3.5 Adeno-opticin with HT1080 and MDA468 tumours
- 4.4.1 Pharmacokinetics (rh opticin)
- 4.4.2 Tumour growth delay studies (rh opticin)
- 4.4.3 Window chamber experiments
- 4.4.4 In vivo metastatic model
- 4.5. Immunogenicity studies
- 4.6. Determination of the biologically active sites in opticin