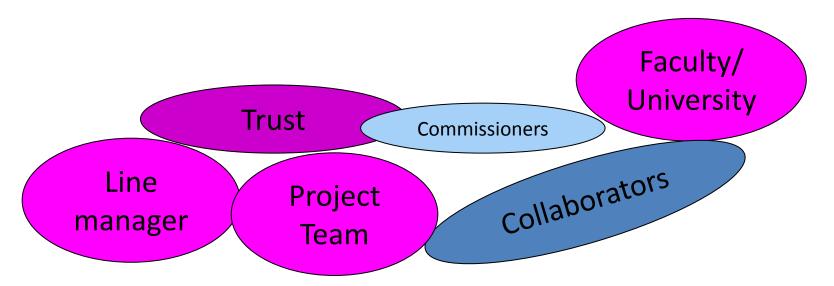

#### Engage all stakeholders in the research

Who will be affected?
Who will be needed for support?
Who will be interested in the outcomes?

How do you manage the stakeholders expectations? Think about reporting and communication - help each to appreciate the value of the project throughout

#### **Engage all of the stakeholders**

### What do you need to know?

- What resources are you lacking to complete the project?
- How much responsibility does each supervisor have?
- What's their level of interest?
- How are you going to engage with each supervisor?
- Do you need to manage them?
- Are there potential conflicts between you and a supervisor? How do you resolve this?
- Are other collaborators involved and have you been involved in establishing guidelines with them eg author on a paper?