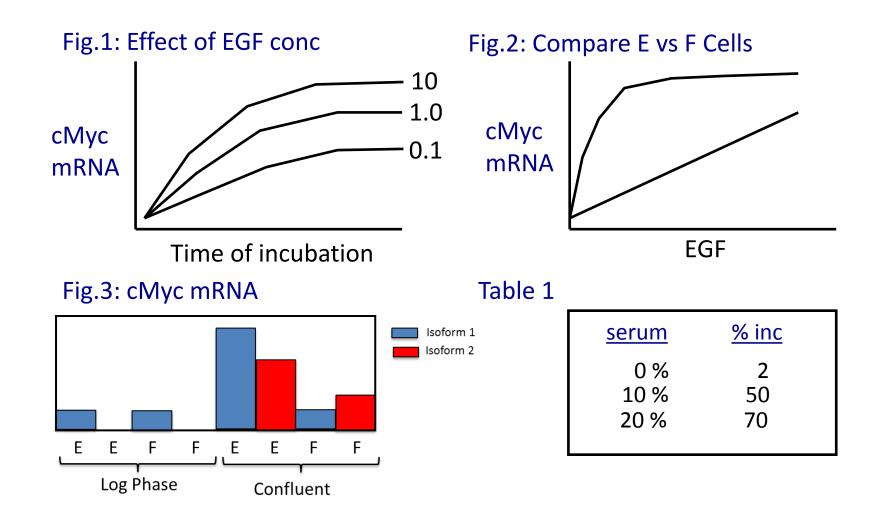

# The Paper: If you can't see what it would look like published it may not be worth doing!!!!